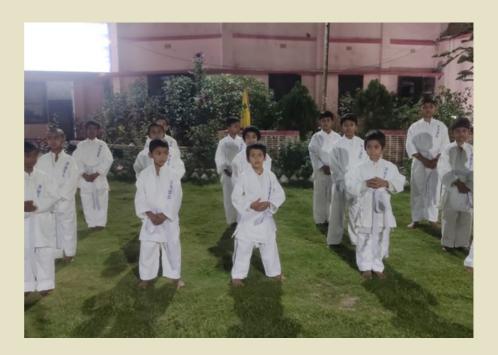

We launched our online shopping stop "SAMVARTANA', in December, which has been a major step towards the self-sustaining future of the beneficiaries and the organisation as a whole.

At our Behala Orphanage, Karate classes have begun and the children are quite energetic and enthusiastic to learn and practice this martial art. Also, in March, Manikuntala Ma'am, arranged for a table tennis board so that the children there could play table-tennis and they were quite hyped about it.