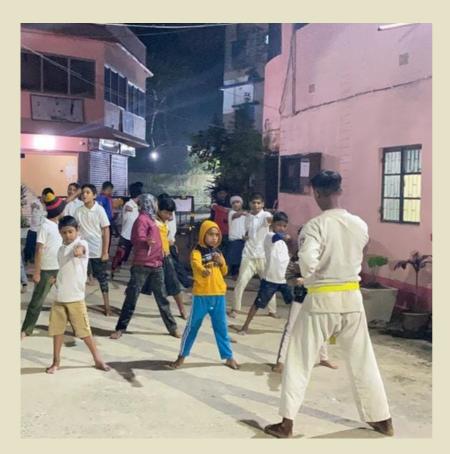

We launched our online shopping stop "SAMVARTANA', in December, which has been a major step towards the self-sustaining future of the beneficiaries and the organisation as a whole.

At our Behala Orphanage, Karate classes have begun and the children are quite energetic and enthusiastic to learn and practice this martial art. Also, in March, Manikuntala Ma'am, arranged for a table tennis board so that the children there could play table-tennis and they were quite hyped about it.