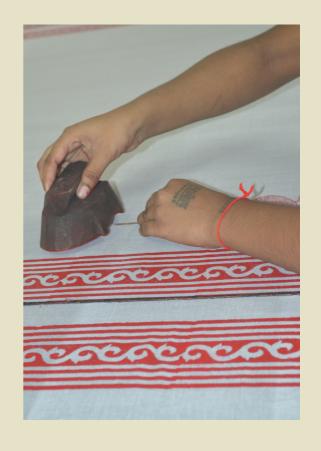

### **VOCATIONAL TRAINING**

We provide different vocational training to the trafficked victims and underprivileged women in our society so that they can be independent and self-reliant and get back to the mainstream society. Women need to be, and feel independent to combat the patriarchal and chauvinistic society. Self-development programs help them enlighten their lives, make them self-reliant and empowered and these include cutting and sewing, embroidery on saree and blouse pieces, block-printing and various other handicrafts.