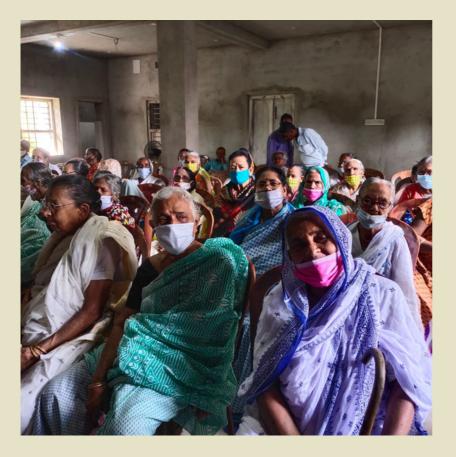

"Every small, unselfish action nudges the world into a better path. An accumulation of small acts can change the world." Robin Hobb

On the occasion of Swami Vivekananda's Birthday, Kolaghat Old Age Home was visited. Various arrangements and preparations were done and our grandmothers and grandfathers were overjoyed to spend time and celebrate in that way.