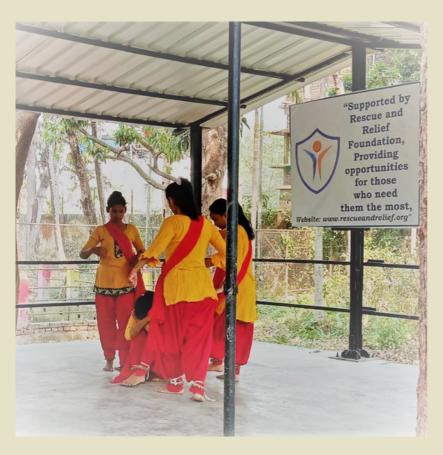

"As we work to create light for others, we naturally light our own way." — Mary Anne Radmacher

In 2021, we rescued 15 more girls and currently we are 150 sheltering approximately. We are trying our best to provide them with all the necessities, especially their medical needs and treatments; psychological therapy is healing through provided dance. music and art. The second wave had wreaked havoc on everybody and the impact still remains. As due to the second wave, entry or access was strictly prohibited at our Narendrapur home, were no such activities or visits possible for few months. However, on 15th August, we celebrated the Independence Day with the children at our event was Home. An organized on the occasion of the Independence Day. The children presented various performances of recitation, and singing. We participated and performed as well. A drawing competition was also held and prizes were distributed accordingly. The sheer joy and happiness radiating from their faces, made the day. It was a remarkable day for everyone and we hope to continue making their conditions and lives better.