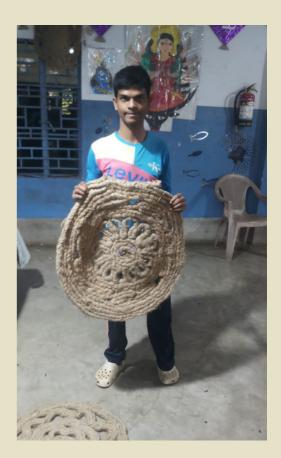

Vocational training is also provided to special children. They are taught to create various handmade decorative items from recyclable items- rice sacks become ropes and floor mats, straws and sticks are transformed into rickshaw pen-stand, Newspaper crafted into Paper roses and wind-chimes, etc.