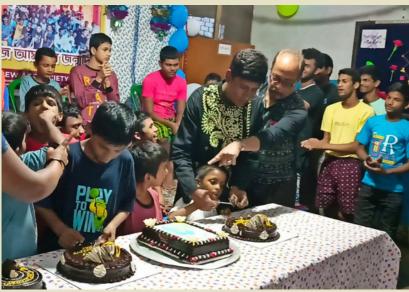

On 1st of November, 2021, Supporters Tuhin Kumar Saha and his uncle SS Majumdar, came to celebrate Mr. Tuhin Saha's Birthday with the children of Behala Orphanage. After Cake cutting ceremony, cakes, chocolates, food and stationery were distributed amongst the children. They loved interacting and spending time with the children.

Mr. Tuhin Kr. Saha's friend, named Tanvi, also celebrated her birthday here, with the children on 13th of November, 2021. They were quite overwhelmed by the children's behaviour. Food, stationery, and chocolates were distributed as well, and the children spent a lovely time with them.